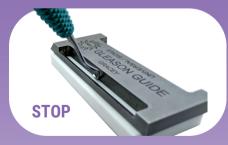

## PDT's Gleason Guide™

The fastest, easiest and most accurate way to sharpen your instruments. Now 50% off with code **500FFSTUDENT25** 

Place instrument in stop position

Bring terminal shank to rest position