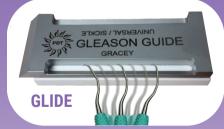

## PDT's Gleason Guide™

The fastest, easiest and most accurate way to sharpen your instruments. Now 50% off with code **500FFSTUDENT25** 

Place instrument in stop position

Bring terminal shank to rest position

Glide blade side to side

Gleason Guide™ T065

Ping Ring™ T060

Diamond Head Ceramic Stone™ T061

Transformation Sharpening Stone™ T062

Gleason Guide'" TO

Ping Ring™ T060 Diamond Head Ceramic Stone™ T061

Ultimate Edge™ Sharpening Kit **T066** 