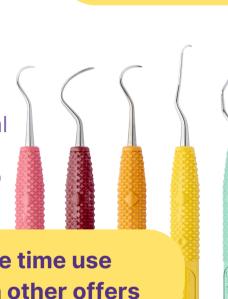

## GRADUATING SENIOR BOARD SPECIAL

All students get 50% off with verified accounts and promo code **500FFSTUDENT25**.

Graduating students can use **BOARD25** to receive a special Buy 1, Get 3 offer on resinhandled instruments for up to 24 instruments.

- BOARD25 available for one time use
- Can not be combined with other offers

U.S.

1032

PASS YOUR BOARDS AND START YOUR CAREER WITH NEW, SHARP, TACTILE-SENSITIVE INSTRUMENTS.