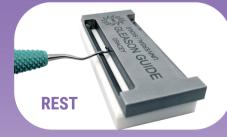

## PDT's Gleason Guide™

The fastest, easiest and most accurate way to sharpen your instruments. Now 50% off with code **500FFSTUDENT25** 

Place instrument in stop position

Bring terminal shank to rest position